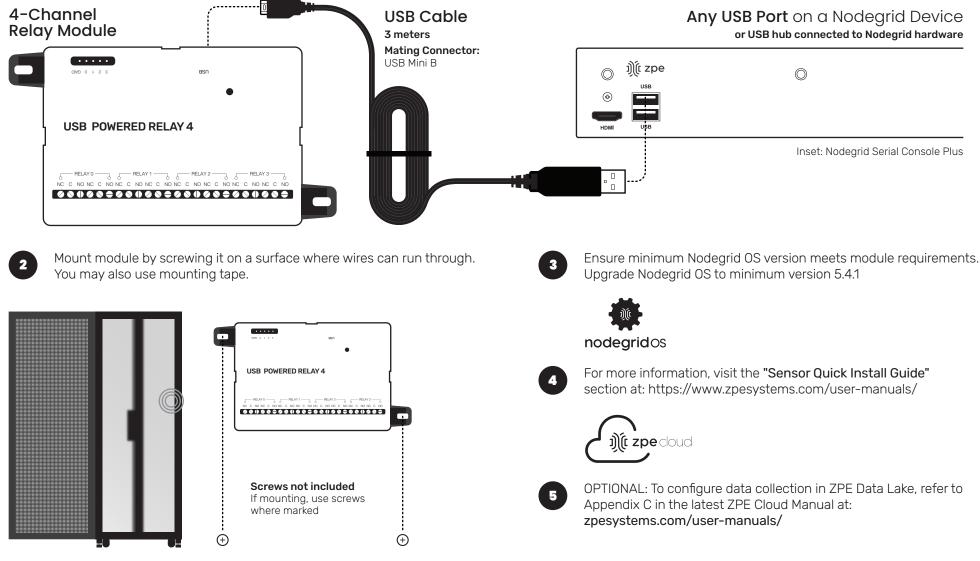

### <sup>)</sup> Let's set up your 4-Channel Relay Module

Connect the module to any available USB 2.0 or USB 3.0 port on Nodegrid Serial Consoles, Services Routers, or USB hubs connected to Nodegrid hardware.